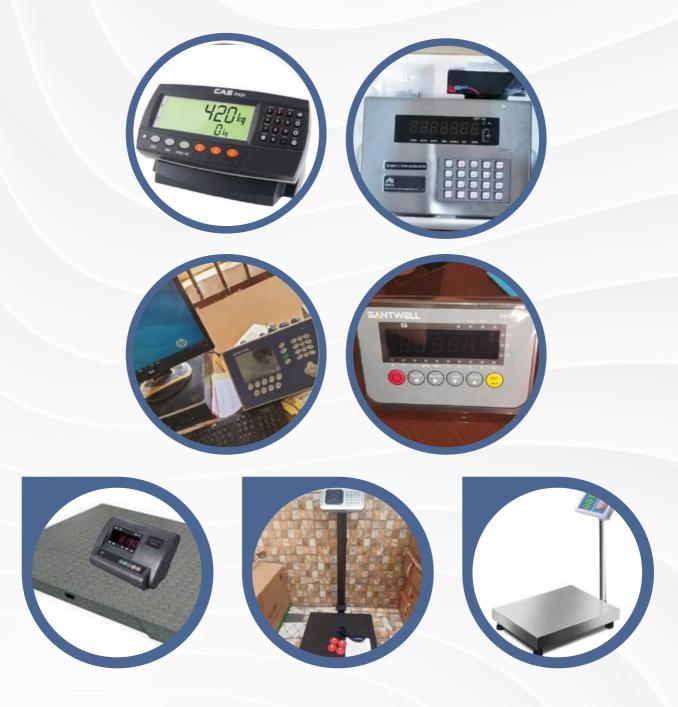

hbridge supply & Installation such as mass weigh, XK Services products electric digital weighbridge, XK Series all American Standard and Mettler Brand of Various capacity on customer request.





## **KUNMSTECH EQUIPMENTS**

WEIGH BRIDGE













#### WEIGH INDICATORS AND TOP LOADING BALANCES

















#### INDUSTRIAL WEIGHING SCALES











#### **ELECTRONIC LOAD CELLS**













## WEIGHBRIDGE & PLATFORM SCALE





### INDICATOR/PLATFORM/FLOORSCALE

Kunmstech weighing has all it takes in selling of Bench scales, Platform scales; wash down water proof scales and floor weighing scales. we have the best European standard in scales. Our platform scales are very durable, accurate and versatile in all areas of consumer's application or needs to meet up with their modality.



Die cast platform for high resistance operations, steel module platform and stainless with rubber cushion protector are available in various specification and capacity while we have battery back-up operational, dry-cell operation with adaptor and ac multi usage pending on the conditional/environment to determine the type and specification to feet into your operational requirement. We are most concerned not just to supply but to orient technical incline to our customers need.

## LOADCELL AND ACCESSORIES FOR TECHNICAL SUPPORT



S-Loadcell for Conversion



**SQB Feet Loadcell: For Tanks, Floor Platform & Silo Tanks** 



Single Module Weighing System



**LED Scoreboard Display** 



QS Stainless Loadcell Ball type



**Column Type Loadcell** 

## **KUNMSTECH EQUIPMENTS**

WEIGH BRIDGE