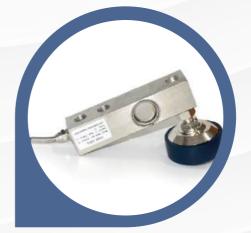

#### **METROLOGY SPARES AND ACCESSORIES KITS:**

- S-Load cell for conversion
- Feet load cell for floor scales
- Truck digital load cell and analogue cells of various capacities
- PCB card for weighing indicator and junction box
- Weighing indicators
- Dial mechanical platform scales
- Crane scales
- Mechanical steelyard scale
- Pocket balance
- Standard weight for calibration.

#### **ELECTRONIC LOAD CELLS**

## LOADCELL AND ACCESSORIES FOR TECHNICAL SUPPORT

S-Loadcell for Conversion

**SQB Feet Loadcell: For Tanks, Floor Platform & Silo Tanks** 

Single Module Weighing System

**LED Scoreboard Display** 

QS Stainless Loadcell Ball type