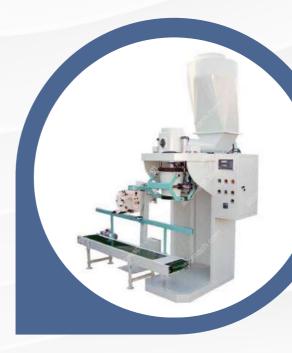

## MACHINERY AND EQUIPMENT

**Rice Milling Bagging Machine** 

Flour Bagging Machine

**Fertilizer Processing Bagging Machine** 

**Powder Bagging Machine** 