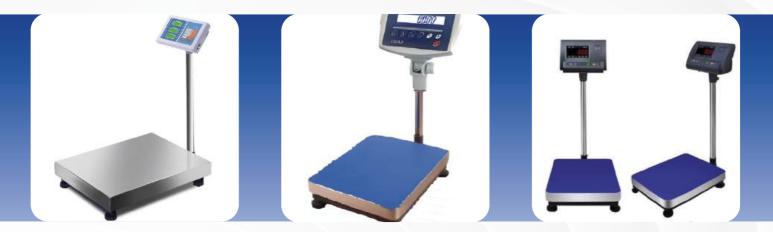

### INDICATOR/PLATFORM/FLOORSCALE

Kunmstech weighing has all it takes in selling of Bench scales, Platform scales; wash down water proof scales and floor weighing scales. we have the best European standard in scales. Our platform scales are very durable, accurate and versatile in all areas of consumer's application or needs to meet up with their modality.

Die cast platform for high resistance operations, steel module platform and stainless with rubber cushion protector are available in various specification and capacity while we have battery back-up operational, dry-cell operation with adaptor and ac multi usage pending on the conditional/environment to determine the type and specification to feet into your operational requirement. We are most concerned not just to supply but to orient technical incline to our customers need.