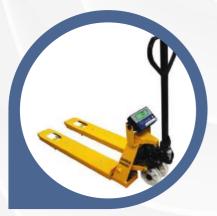

## MANUAL & ELECTRONIC STACKERS OF VARIOUS CAPACITY

PALLET WEIGHING SCALE

**MANUAL STACKER** 

SEMI-ELECTRIC STACKER

Kunmstech Weighing is one of pioneer supplier of electric stacker, pallet stacker and weighing lifter. our company supply durable pallet stacker that is suitable for the consumers' applications.