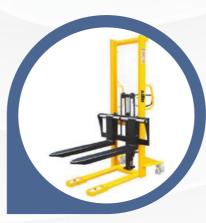

## MANUAL & ELECTRONIC STACKERS OF VARIOUS CAPACITY

PALLET WEIGHING SCALE

**MANUAL STACKER** 

SEMI-ELECTRIC STACKER

Kunmstech Weighing is one of pioneer supplier of electric stacker, pallet stacker and weighing lifter. our company supply durable pallet stacker that is suitable for the consumers' applications.