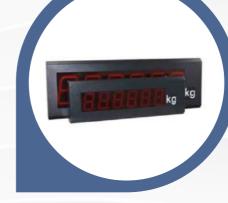

platform scales are very durable, accurate and versatile in all areas of consumer's application or needs to meet up with their modality.



Die cast platform for high resistance operations, steel module platform and stainless with rubber cushion protector are available in various specification and capacity while we have battery back-up operational, dry-cell operation with adaptor and ac multi usage pending on the conditional/environment to determine the type and specification to feet into your operational requirement. We are most concerned not just to supply but to orient technical incline to our customers need.

## LOADCELL AND ACCESSORIES FOR TECHNICAL SUPPORT



S-Loadcell for Conversion



**SQB Feet Loadcell: For Tanks, Floor Platform & Silo Tanks** 



Single Module Weighing System



**LED Scoreboard Display** 



QS Stainless Loadcell Ball type



**Column Type Loadcell** 

## **KUNMSTECH EQUIPMENTS**

WEIGH BRIDGE













#### WEIGH INDICATORS AND TOP LOADING BALANCES

















#### INDUSTRIAL WEIGHING SCALES











#### **ELECTRONIC LOAD CELLS**













## MANUAL & ELECTRONIC STACKERS OF VARIOUS CAPACITY



PALLET WEIGHING SCALE



**MANUAL STACKER** 



SEMI-ELECTRIC STACKER

Kunmstech Weighing is one of pioneer supplier of electric stacker, pallet stacker and weighing lifter. our company supply durable pallet stacker that is suitable for the consumers' applications.

**NOTE:** We have in stock these products with various capacity and Manual operation with availability spare parts.

## MACHINERY AND EQUIPMENT



**Rice Milling Bagging Machine