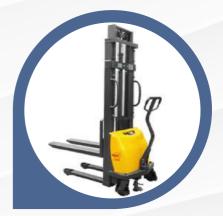

## MANUAL & ELECTRONIC STACKERS OF VARIOUS CAPACITY

PALLET WEIGHING SCALE

**MANUAL STACKER** 

SEMI-ELECTRIC STACKER

Kunmstech Weighing is one of pioneer supplier of electric stacker, pallet stacker and weighing lifter. our company supply durable pallet stacker that is suitable for the consumers' applications.

**NOTE:** We have in stock these products with various capacity and Manual operation with availability spare parts.